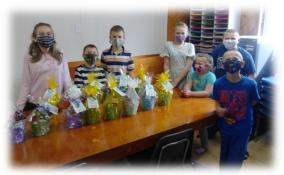

The church ladies and children packaged beautiful Easter baskets for 14 community families we have been trying to reach this past year. The children carefully wrapped all of the delicious treats and joyfully distributed them to their friends. Gospel literature and an invitation to Sunday School were included in each parcel. Everyone was excited that a young visitor came to church Resurrection Sunday as a result of the outreach